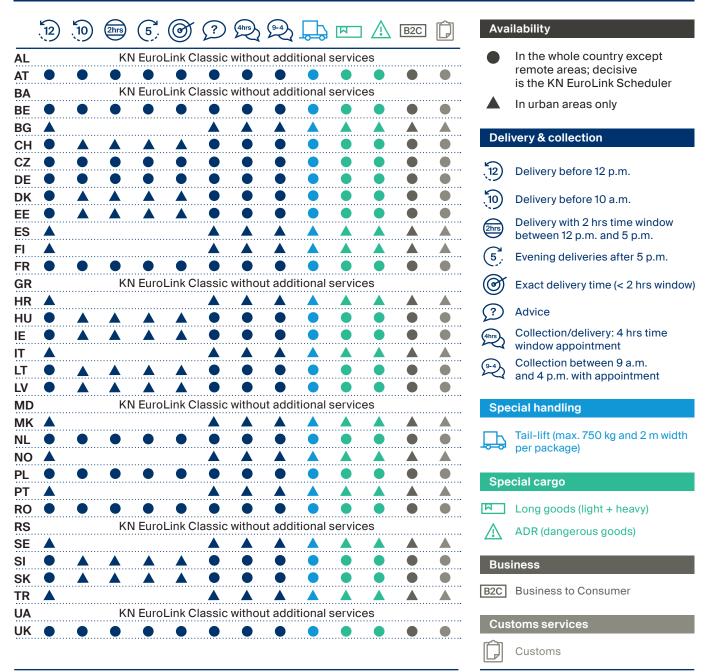

Fix and First options come with a money-back guarantee for the surcharge fee.

Find below an overview of additional services that you can book on request. For detailed information and respective lead times per postal code, simply check out our online KN EuroLink Scheduler.

#### Additional services available